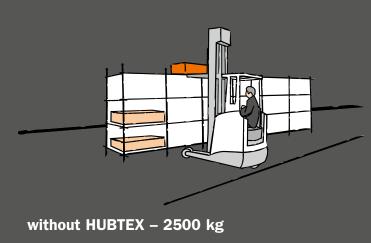

Easy battery exchange via roller table

Well-arranged operational controls and easiest operation by means of HUBTEX fingertip switches

with HUBTEX – up to 5000 kg

#### Your solution when things get tight!

The improvement of logistic processes often results in the need of handling heavier loads with larger dimensions. The size of the working aisles often remains the same. In such cases, conventional reach trucks reach their limits. HUBTEX SQ combines high load capacities and large load centres with compact vehicle dimensions, and therefore offers a solution for equal working aisles.