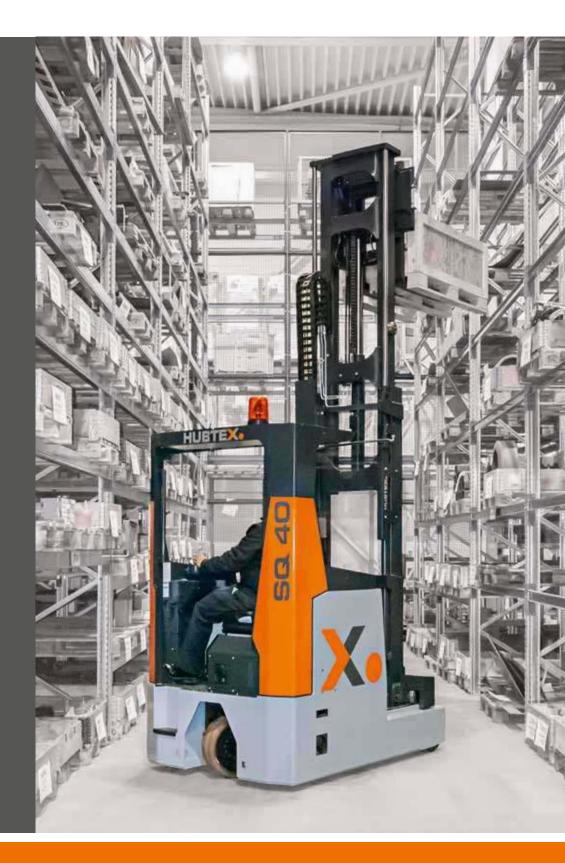

## ... manoeuvrable and compact

HUBTEX reach trucks are characterized by a combination of compact design and high load capacities. They are used wherever the load capacities of standard reach trucks of series manufacturers reach their limits.

HUBTEX SQ offers considerably higher load capacities at the same dimensions as conventional reach trucks. Thus, SQ can be used in the same working aisle widths. Energy-efficient control systems of the latest generation allow long battery service times and a maximum handling capacity.

#### Your solution when things get tight!

The improvement of logistic processes often results in the need of handling heavier loads with larger dimensions. The size of the working aisles often remains the same. In such cases, conventional reach trucks reach their limits. HUBTEX SQ combines high load capacities and large load centres with compact vehicle dimensions, and therefore offers a solution for equal working aisles.