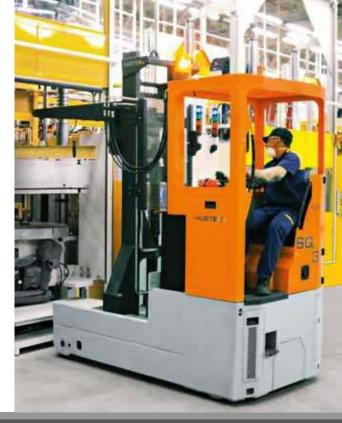

# The compact one... HUBTEX

- Load capacities up to 5,0 t
- > High load centres
- Working aisle widths equal to standard reach trucks
- Heavy duty versions
- Special design versions

Electric reach truck

## ... manoeuvrable and compact

HUBTEX reach trucks are characterized by a combination of compact design and high load capacities. They are used wherever the load capacities of standard reach trucks of series manufacturers reach their limits.

HUBTEX SQ offers considerably higher load capacities at the same dimensions as conventional reach trucks. Thus, SQ can be used in the same working aisle widths. Energy-efficient control systems of the latest generation allow long battery service times and a maximum handling capacity.