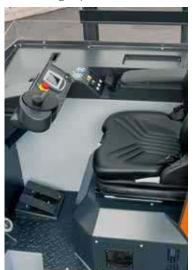

Easy battery exchange via roller table

Well-arranged operational controls and easiest operation by means of HUBTEX fingertip switches

with HUBTEX – up to 5000 kg