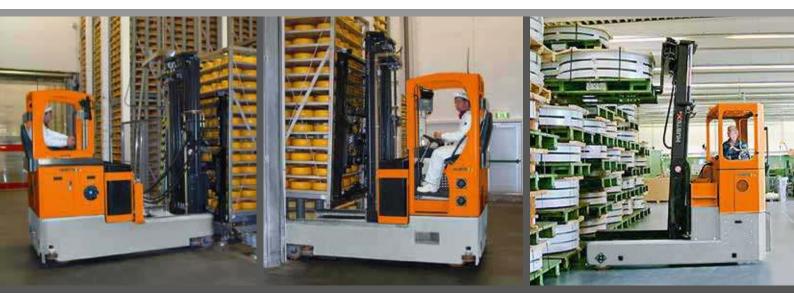

## ... manoeuvrable and compact

HUBTEX reach trucks are characterized by a combination of compact design and high load capacities. They are used wherever the load capacities of standard reach trucks of series manufacturers reach their limits.

HUBTEX SQ offers considerably higher load capacities at the same dimensions as conventional reach trucks. Thus, SQ can be used in the same working aisle widths. Energy-efficient control systems of the latest generation allow long battery service times and a maximum handling capacity.

#### Your solution when things get tight!

The improvement of logistic processes often results in the need of handling heavier loads with larger dimensions. The size of the working aisles often remains the same. In such cases, conventional reach trucks reach their limits. HUBTEX SQ combines high load capacities and large load centres with compact vehicle dimensions, and therefore offers a solution for equal working aisles.