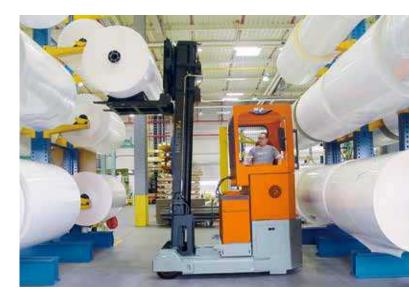

#### >> Heavy duty version

Apart from the compact series, HUBTEX offers it's customers a heavy duty version of reach trucks. These vehicles have been especially developed for applications where large weights are combined with compact load dimensons, for example in the field of metal, coil and roller handling.