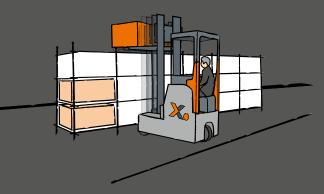

Easy battery exchange via roller table

Well-arranged operational controls and easiest operation by means of HUBTEX fingertip switches

with HUBTEX – up to 5000 kg

#### Your solution when things get tight!

The improvement of logistic processes often results in the need of handling heavier loads with larger dimensions. The size of the working aisles often remains the same. In such cases, conventional reach trucks reach their limits. HUBTEX SQ combines high load capacities and large load centres with compact vehicle dimensions, and therefore offers a solution for equal working aisles.