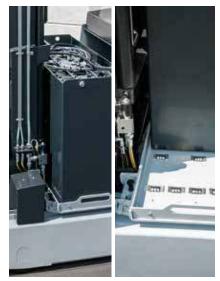

Easy battery exchange via roller table

Well-arranged operational controls and easiest operation by means of HUBTEX fingertip switches

with HUBTEX – up to 5000 kg