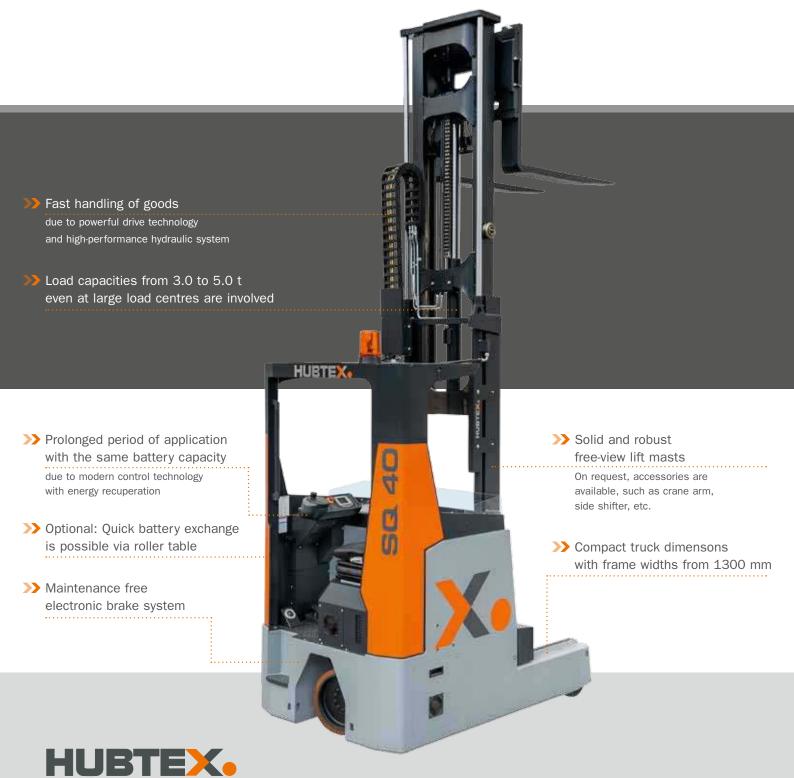

HUBTEX SQ offers considerably higher load capacities at the same dimensions as conventional reach trucks. Thus, SQ can be used in the same working aisle widths. Energy-efficient control systems of the latest generation allow long battery service times and a maximum handling capacity.

Easy battery exchange via roller table

Well-arranged operational controls and easiest operation by means of HUBTEX fingertip switches

with HUBTEX – up to 5000 kg

### >> SQ series in comparison

|                     | HUBTEX<br>SQ 50 | Standard reach trucks |
|---------------------|-----------------|-----------------------|
| Load capacity (t)   | 3.0             | 2.5                   |
| Load centre (mm)    | 1200            | 600                   |
| Lift height (mm)    | 2500            | 2500                  |
| Overall width (mm)  | 1300            | 1350                  |
| Overall length (mm) | 2870            | 2550                  |
|                     |                 |                       |