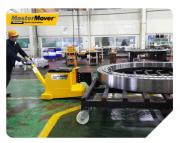

A quick release pin or combi-lock, coupled with the hydraulic lifting mast and hydraulic weight transfer system, allows the MT400+ to lift attached loads of up to 8,800 lb safely.

The automatic tiller cut off, self-adjusting castors and additional anchor points all maximises operator safety and the interchangeable battery ensures the machine is available for use 24/7.

### **KeyBenefits**

**1** year full guarantee

- Push and Pull any load safely up to 8,800 lb
- Interchangeable battery for 24/7 operation
- Hydraulic Weight Transfer for even weight distribution
- Variable speed controls
- Tiller arm release automatic braking system