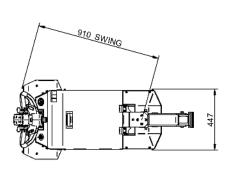

## **ProductDimensions**

## Coupling - male - height adjustable combi - medium Coupling - male - height adjustable box - medium

Coupling - channel coupling body

#### Female coupling options

| Coupling - female - combi - medium |  |
|------------------------------------|--|
| Coupling - female - box - medium   |  |