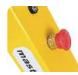

s the machine is available for use 24/7.

## Industries

Suitable for use in a wide range of applications and sectors







Available in Stainless Steel



Plastic and Metal Extrusion

Chemical

Glass

Wind Turbines

Fully customisable and bespoke couplings

### **KeyBenefits**

**1** year full guarantee

- Push and Pull any load safely up to 8,800 lb
- Interchangeable battery for 24/7 operation
- Hydraulic Weight Transfer for even weight distribution
- Variable speed controls
- Tiller arm release automatic braking system

## **ProductDimensions**







## **SafetyFeatures**

See our website for full technical details

See our website for full technical details



Self-adjusting castor guard for foot protection



Automatic cut off as tiller arm returns to vertical



Anti-crush button



Emergency stop button

## **MaxLoadWeight**

Castors Rails Up to 8,800 lb\* Up to 35,000 lb\*

\*"Maximum load weight" is only a recommendation that we arrive at by estimating rolling resistance. Your environment and wheel type may affect this figure which is why we carry out a detailed technical evaluation on every project. All of our calculations include a "safe work load" factor to ensure safe operation in all circumstances.

| Identification |
|----------------|
|----------------|

| Product code                      | MT400+            |
|-----------------------------------|-------------------|
| Recommended load weight - Castors | 8800 lbs          |
| Recommended load weight - Rails   | 35300 lbs         |
| Machine weight including battery  | 700 lbs           |
| Drive type