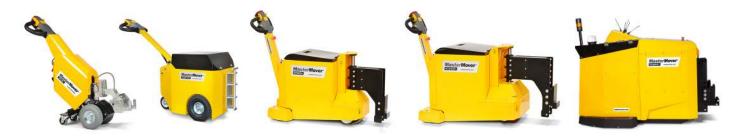

A quick release pin or combi-lock, coupled with the hydraulic lifting mast and hydraulic weight transfer system, allows the MT400+ to lift attached loads of up to 8,800 lb safely.

The automatic tiller cut off, self-adjusting castors and additional anchor points all maximises operator safety and the interchangeable battery ensures the machine is available for use 24/7.

### **KeyBenefits**

**1** year full guarantee

- Push and Pull any load safely up to 8,800 lb
- Interchangeable battery for 24/7 operation
- Hydraulic Weight Transfer for even weight distribution
- Variable speed controls
- Tiller arm release automatic braking system