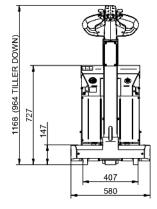

## **ProductDimensions**

| Identification |
|----------------|
|----------------|

| Product code                      | MT400+            |
|-----------------------------------|-------------------|
| Recommended load weight - Castors | 8800 lbs          |
| Recommended load weight - Rails   | 35300 lbs         |
| Machine weight including battery  | 700 lbs           |
| Drive type                        | Electric AC       |
| Parking brake                     | Electromagnetic   |
| Drive wheel type                  | Polyurethane      |
| Drive motor power                 | 1.5 kW            |
| Controller type                   | AC                |
| Variable machine speed            | 0.1 mph - 3.1 mph |
| Ingress Protection                | IP44              |
|                                   |                   |