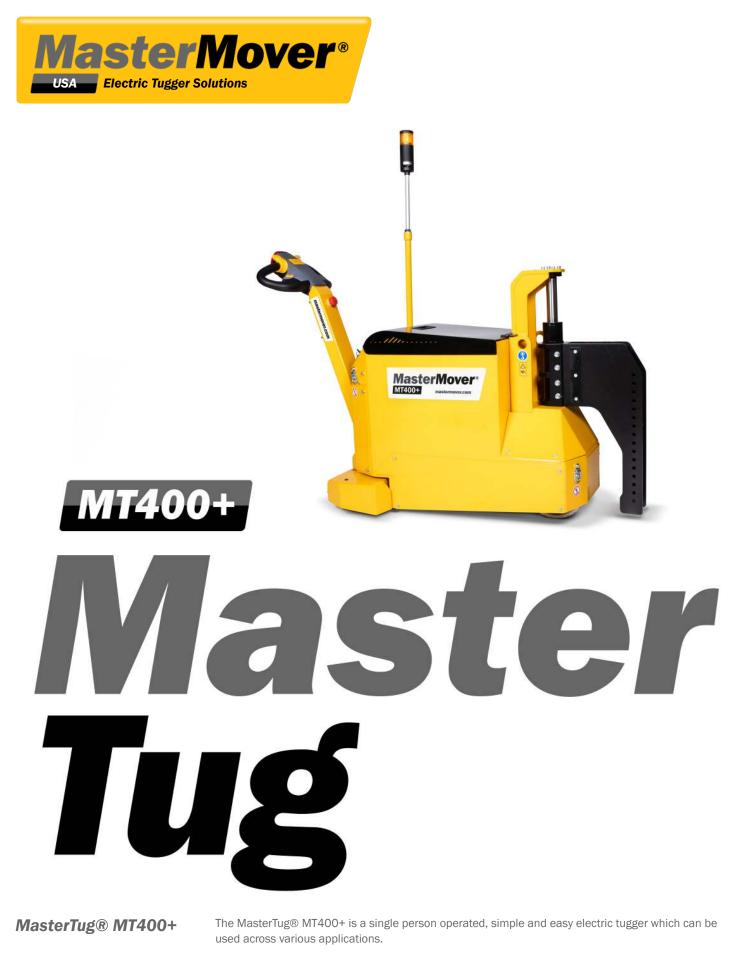

A quick release pin or combi-lock, coupled with the hydraulic lifting mast and hydraulic weight transfer system, allows the MT400+ to lift attached loads of up to 8,800 lb safely.

The automatic tiller cut off, self-adjusting castors and additional anchor points all maximises operator safety and the interchangeable battery ensures the machine is available for use 24/7.

### **KeyBenefits**

**1** year full guarantee

- Push and Pull any load safely up to 8,800 lb
- Interchangeable battery for 24/7 operation
- Hydraulic Weight Transfer for even weight distribution
- Variable speed controls
- Tiller arm release automatic braking system