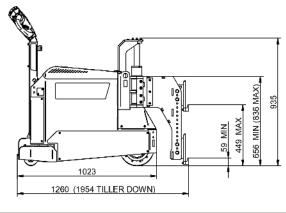

## **ProductDimensions**

| Identification |
|----------------|
|----------------|

| Product code                      | MT400+            |
|-----------------------------------|-------------------|
| Recommended load weight - Castors | 8800 lbs          |
| Recommended load weight - Rails   | 35300 lbs         |
| Machine weight including battery  | 700 lbs           |
| Drive type                        | Electric AC       |
| Parking brake                     | Electromagnetic   |
| Drive wheel type                  | Polyurethane      |
| Drive motor power                 | 1.5 kW            |
| Controller type                   | AC                |
| Variable machine speed            | 0.1 mph - 3.1 mph |
| Ingress Protection                | IP44              |
|                                   |                   |